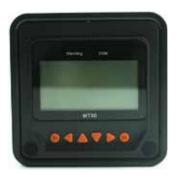

## MT50 Remote Meter

## Overview

The new-generation remote display unit MT50 for LSxxxxB(P), VSxxxxBN and TracerxxxxBN(P) controllers is an associated display device which supports both the latest communication protocol and the voltage technology standard of solar controllers.

## **Features**

- Automatic identify and display the type, model and relevant parameter data of controllers
- Real-time display the operational data and working status of the connection devices in digital,
  graphic and textual forms by a large-screen multifunction LCD
- Direct, convenient and rapid operation of six navigation function keys
- Both data and power flowing on the same lead, no need for external power
- Real-time data monitoring and remote load switchover of the controllers, and data browse
  and modification of device parameters, charge control parameters and load control parameters
- Real-time display and acoustic alarm of failure information of the connection devices
- Longer communication distance based on RS485